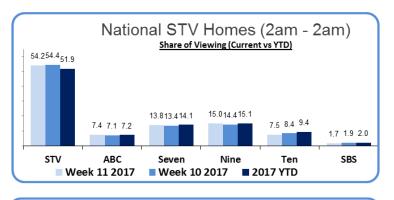

#### National STV Homes (6am - 12mn) 53.553.7<sub>50.8</sub> Share of Viewing (Current vs YTD) 15.314.615.5 14.113.614.5 7.6 8.5 9.6 7.6 7.3 7.4 1.6 1.9 1.9 STV ABC Seven Nine Ten SBS Week 11 2017 Week 10 2017 2017 YTD