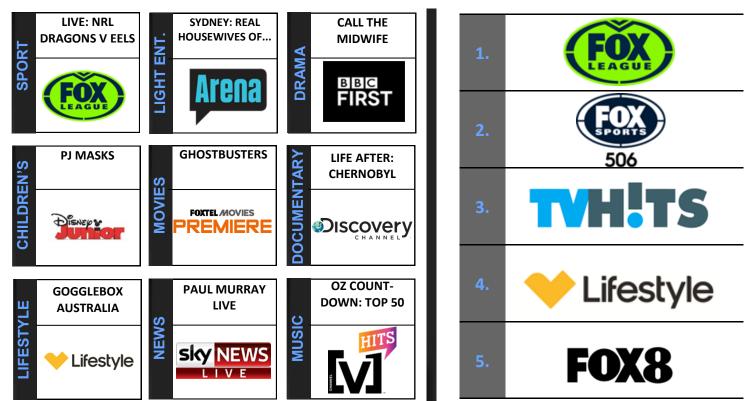

## Top STV Programmes by Genre: | Week 1'

Top 5 STV Channels: | Week 11

\* Based on Overnight Audience Viewi

## Top 10 Sports Broadcasts: | Week 11

|    |                                         | Broadcast Details |     |          | Overnight Broadcast<br>Audiences (000s) | Overnight Broadcast Reach<br>(000s) |
|----|-----------------------------------------|-------------------|-----|----------|-----------------------------------------|-------------------------------------|
|    |                                         | Channel           | Day | Time     | B/cast                                  | Reach                               |
| 1  | LIVE: NRL DRAGONS V EELS                | FOX LEAGUE        | Sun | 18:29:00 | 279                                     | 540                                 |
| 2  | LIVE: NRL STORM V BRONCOS               | FOX LEAGUE        | Thu | 20:04:00 | 271                                     | 565                                 |
| 3  | LIVE: NRL PANTHERS V ROOSTERS           | FOX LEAGUE        | Sat | 19:00:00 | 255                                     | 648                                 |
| 4  | LIVE: NRL WESTS TIGERS V PANTHERS       | FOX LEAGUE        | Sun | 16:10:00 | 236                                     | 444                                 |
| 5  | LIVE: NRL KNIGHTS V RABBITOHS           | FOX LEAGUE        | Sat | 16:30:00 | 231                                     | 525                                 |
| 6  | LIVE: NRL COWBOYS V SEA EAGLES          | FOX LEAGUE        | Sat | 21:00:00 | 226                                     | 577                                 |
| 7  | LIVE: CRICKET: IND V AUS 3RD TEST DAY 2 | FOX SPORTS 506    | Fri | 17:40:00 | 225                                     | 607                                 |
| 8  | LIVE: CRICKET: IND V AUS 3RD TEST DAY 1 | FOX SPORTS 506    | Thu | 20:01:00 | 223                                     | 687                                 |
| 9  | LIVE: NRL TITANS V EELS                 | FOX LEAGUE        | Fri | 20:00:00 | 216                                     | 483                                 |
| 10 | LIVE: CRICKET: IND V AUS 3RD TEST DAY 3 | FOX SPORTS 506    | Sat | 17:40:00 | 199                                     | 596                                 |

## Top 10 Non-Sports Broadcasts: | Week 11

|    |                                 | Broadcast Details |     |          | Overnight Broadcast<br>Audiences (000s) | Overnight Broadcast Reach<br>(000s) |
|----|---------------------------------|-------------------|-----|----------|-----------------------------------------|-------------------------------------|
|    |                                 | Channel           | Day | Time     | B/cast                                  | Reach                               |
| 1  | GOGGLEBOX AUSTRALIA             | Lifestyle         | Wed | 19:29:57 | 184                                     | 281                                 |
| 2  | SELLING HOUSES AUSTRALIA        | Lifestyle         | Wed | 20:33:00 | 131                                     | 259                                 |
| 3  | SYDNEY: REAL HOUSEWIVES OF      | ARENA             | Sun | 20:30:15 | 72                                      | 135                                 |
| 4  | THE WALKING DEAD                | FX                | Mon | 19:30:00 | 70                                      | 107                                 |
| 5  | THE GREAT BRITISH BAKE OFF      | Lifestyle FOOD    | Tue | 20:30:44 | 70                                      | 109                                 |
| 6  | CALL THE MIDWIFE                | BBC First         | Tue | 20:30:40 | 58                                      | 75                                  |
| 7  | PJ MASKS                        | Disney Junior     | Sat | 9:25:00  | 56                                      | 62                                  |
| 8  | PAUL MURRAY LIVE                | SKY NEWS LIVE     | Mon | 21:00:00 | 56                                      | 114                                 |
| 9  | NCIS                            | TVH!TS            | Mon | 19:30:00 | 56                                      | 85                                  |
| 10 | JAKE AND THE NEVER LAND PIRATES | Disney Junior     | Sat | 9:39:00  | 55                                      | 62                                  |