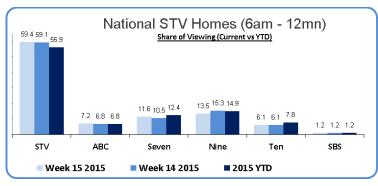

# STV WEEKLY RATINGS

Snapshot Summary: Week 15 05/04/2015 - 11/04/2015

STV Homes: 7 million viewers - 70% metro, 30% regiona

## STV WEEKLY RATINGS

Snapshot Summary: Week 15 05/04/2015 - 11/04/2015

STV Homes: 7 million viewers - 70% metro, 30% regional