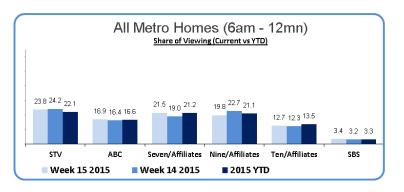

# STV WEEKLY RATINGS

Snapshot Summary: Week 15 05/04/2015 - 11/04/2015

STV Homes: 7 million viewers - 70% metro, 30% regiona

## STV WEEKLY RATINGS

Snapshot Summary: Week 15 05/04/2015 - 11/04/2015

STV Homes: 7 million viewers - 70% metro, 30% regional