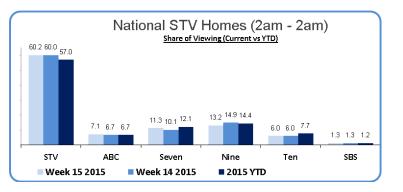

# STV WEEKLY RATINGS

Snapshot Summary: Week 15 05/04/2015 - 11/04/2015

STV Homes: 7 million viewers - 70% metro, 30% regiona

## STV WEEKLY RATINGS

Snapshot Summary: Week 15 05/04/2015 - 11/04/2015

STV Homes: 7 million viewers - 70% metro, 30% regional