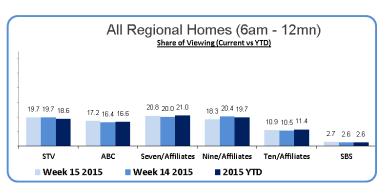

# STV WEEKLY RATINGS

Snapshot Summary: Week 15 05/04/2015 - 11/04/2015

STV Homes: 7 million viewers - 70% metro, 30% regiona

## STV WEEKLY RATINGS

Snapshot Summary: Week 15 05/04/2015 - 11/04/2015

STV Homes: 7 million viewers - 70% metro, 30% regional