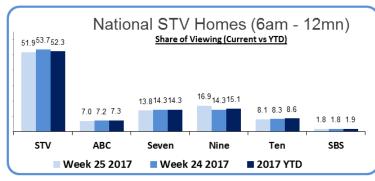

# STV WEEKLY RATINGS

Snapshot Summary: 18/06/2017-24/06/2017

STV Homes: 7.8 million viewers - 70% metro, 30% regiona