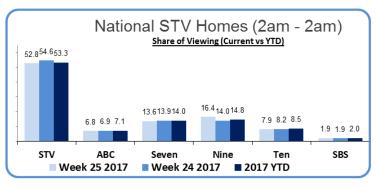

# STV WEEKLY RATINGS

Snapshot Summary: 18/06/2017-24/06/2017

STV Homes: 7.8 million viewers - 70% metro, 30% regiona