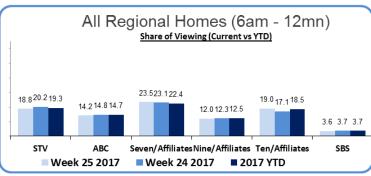

# STV WEEKLY RATINGS

Snapshot Summary: 18/06/2017-24/06/2017

STV Homes: 7.8 million viewers - 70% metro, 30% regiona