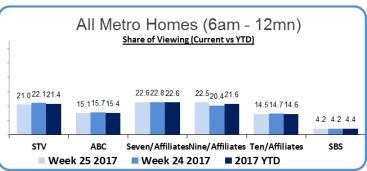

# STV WEEKLY RATINGS

Snapshot Summary: 18/06/2017-24/06/2017

STV Homes: 7.8 million viewers - 70% metro, 30% regiona