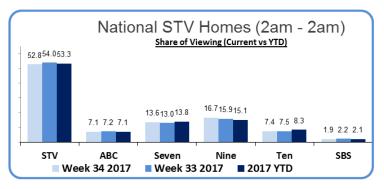

## STV WEEKLY RATINGS

Snapshot Summary: 20/08/2017-26/08/2017

STV Homes: 7.8 million viewers - 70% metro, 30% regional

# STV WEEKLY RATINGS

Snapshot Summary: 20/08/2017-26/08/2017

STV Homes: 7.8 million viewers - 70% metro, 30% regiona