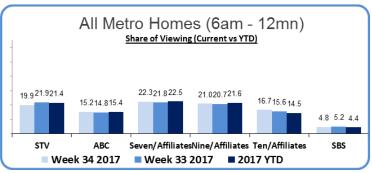

## STV WEEKLY RATINGS

Snapshot Summary: 20/08/2017-26/08/2017

STV Homes: 7.8 million viewers - 70% metro, 30% regional

# STV WEEKLY RATINGS

Snapshot Summary: 20/08/2017-26/08/2017

STV Homes: 7.8 million viewers - 70% metro, 30% regiona