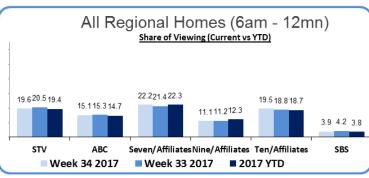

## STV WEEKLY RATINGS

Snapshot Summary: 20/08/2017-26/08/2017

STV Homes: 7.8 million viewers - 70% metro, 30% regional

# STV WEEKLY RATINGS

Snapshot Summary: 20/08/2017-26/08/2017

STV Homes: 7.8 million viewers - 70% metro, 30% regiona