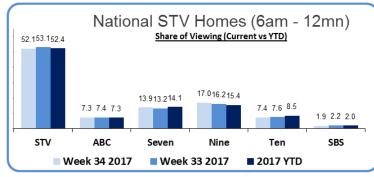

## STV WEEKLY RATINGS

Snapshot Summary: 20/08/2017-26/08/2017

STV Homes: 7.8 million viewers - 70% metro, 30% regional

# STV WEEKLY RATINGS

Snapshot Summary: 20/08/2017-26/08/2017

STV Homes: 7.8 million viewers - 70% metro, 30% regiona