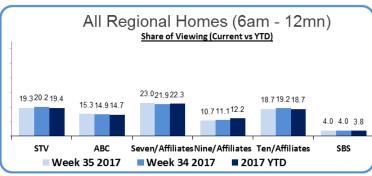

## STV WEEKLY RATINGS

Snapshot Summary: 27/08/2017-02/09/2017

STV Homes: 7.8 million viewers - 70% metro, 30% regional

# STV WEEKLY RATINGS

Snapshot Summary: 27/08/2017-02/09/2017

STV Homes: 7.8 million viewers - 70% metro, 30% regiona