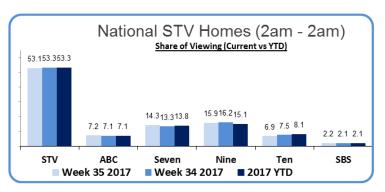

## STV WEEKLY RATINGS

Snapshot Summary: 27/08/2017-02/09/2017

STV Homes: 7.8 million viewers - 70% metro, 30% regional

# STV WEEKLY RATINGS

Snapshot Summary: 27/08/2017-02/09/2017

STV Homes: 7.8 million viewers - 70% metro, 30% regiona