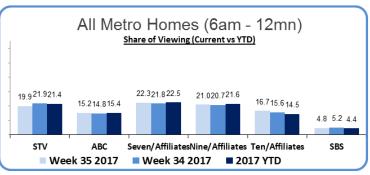

## STV WEEKLY RATINGS

Snapshot Summary: 27/08/2017-02/09/2017

STV Homes: 7.8 million viewers - 70% metro, 30% regional

# STV WEEKLY RATINGS

Snapshot Summary: 27/08/2017-02/09/2017

STV Homes: 7.8 million viewers - 70% metro, 30% regiona