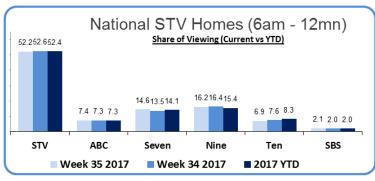

## STV WEEKLY RATINGS

Snapshot Summary: 27/08/2017-02/09/2017

STV Homes: 7.8 million viewers - 70% metro, 30% regional

# STV WEEKLY RATINGS

Snapshot Summary: 27/08/2017-02/09/2017

STV Homes: 7.8 million viewers - 70% metro, 30% regiona