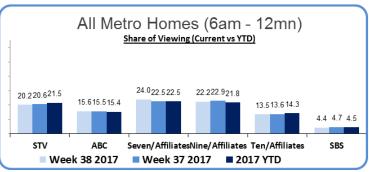

## STV WEEKLY RATINGS

Snapshot Summary: 17/09/2017-23/09/2017

STV Homes: 7.8 million viewers - 70% metro, 30% regional

# STV WEEKLY RATINGS

Snapshot Summary: 17/09/2017-23/09/2017

STV Homes: 7.8 million viewers - 70% metro, 30% regiona