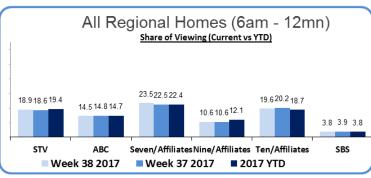

## STV WEEKLY RATINGS

Snapshot Summary: 17/09/2017-23/09/2017

STV Homes: 7.8 million viewers - 70% metro, 30% regional

# STV WEEKLY RATINGS

Snapshot Summary: 17/09/2017-23/09/2017

STV Homes: 7.8 million viewers - 70% metro, 30% regiona