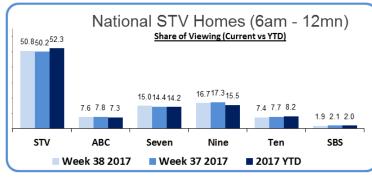

## STV WEEKLY RATINGS

Snapshot Summary: 17/09/2017-23/09/2017

STV Homes: 7.8 million viewers - 70% metro, 30% regional

# STV WEEKLY RATINGS

Snapshot Summary: 17/09/2017-23/09/2017

STV Homes: 7.8 million viewers - 70% metro, 30% regiona