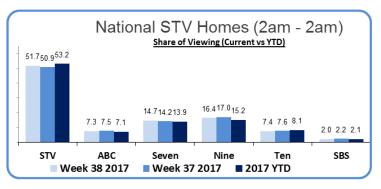

## STV WEEKLY RATINGS

Snapshot Summary: 17/09/2017-23/09/2017

STV Homes: 7.8 million viewers - 70% metro, 30% regional

# STV WEEKLY RATINGS

Snapshot Summary: 17/09/2017-23/09/2017

STV Homes: 7.8 million viewers - 70% metro, 30% regiona