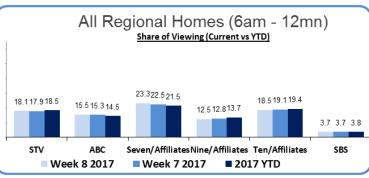

# STV WEEKLY RATINGS



Snapshot Summary: 19/02/2017-25/02/2017

STV Homes: 7.8 million viewers - 70% metro, 30% regiona









### Top STV Programmes by Genre: | Week 8

### Top 5 STV Channels: | Week 8





#### About ASTRA

The Australian Subscription Television and Radio Association (ASTRA) is the peak body representing the subscription media industry in Australia. Members include television operators, independent content companies, technology companies and the industries that support them. ASTRA members produce content seen by nearly nine million Australians. In 2015/16 the industry invested \$893 million in local production, filming in more than 100 cities and communities across Australia, creating 8300 jobs. For more information visit www astra organ.

Data © OzTAM Pty Limited 2017. The Data may not be reproduced, published or communicated (electronically or in hard copy) in whole or in part, without the p