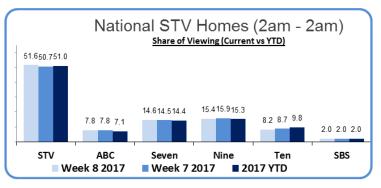

# STV WEEKLY RATINGS

Snapshot Summary: 19/02/2017-25/02/2017

STV Homes: 7.8 million viewers - 70% metro, 30% regiona