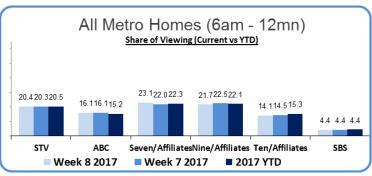

# STV WEEKLY RATINGS



Snapshot Summary: 19/02/2017-25/02/2017

STV Homes: 7.8 million viewers - 70% metro, 30% regiona









### Top STV Programmes by Genre: | Week 8

### Top 5 STV Channels: | Week 8





#### About ASTRA

The Australian Subscription Television and Radio Association (ASTRA) is the peak body representing the subscription media industry in Australia. Members include television operators, independent content companies, technology companies and the industries that support them. ASTRA members produce content seen by nearly nine million Australians. In 2015/16 the industry invested \$893 million in local production, filming in more than 100 cities and communities across Australia, creating 8300 jobs. For more information visit www astra organ.

Data © OzTAM Pty Limited 2017. The Data may not be reproduced, published or communicated (electronically or in hard copy) in whole or in part, without the