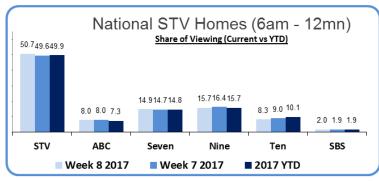

# STV WEEKLY RATINGS

Snapshot Summary: 19/02/2017-25/02/2017

STV Homes: 7.8 million viewers - 70% metro, 30% regiona