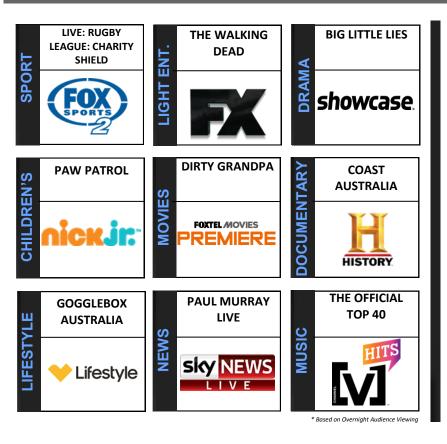

### Top STV Programmes by Genre: | Week 8

### Top 5 STV Channels: | Week 8

### Top 10 Sports Broadcasts: | Week 8

|    |                                              | Broadcast Details |     |          | Overnight Broadcast<br>Audiences (000s) | Overnight Broadcast Reach (000s) |
|----|----------------------------------------------|-------------------|-----|----------|-----------------------------------------|----------------------------------|
|    |                                              | Channel           | Day | Time     | B/cast                                  | Reach                            |
| 1  | LIVE: RUGBY LEAGUE: CHARITY SHIELD           | FOX SPORTS 2      | Sun | 15:59:00 | 176                                     | 342                              |
| 2  | LIVE: RUGBY LEAGUE: CHARITY SHIELD POST GAME | FOX SPORTS 2      | Sun | 17:47:00 | 127                                     | 211                              |
| 3  | LIVE: AFL: JLT SERIES: RICHMOND V ADEL       | FOX FOOTY         | Fri | 19:30:00 | 116                                     | 386                              |
| 4  | LIVE: SUPER RUGBY: WARATAHS V FORCE          | FOX SPORTS 501    | Sat | 19:20:00 | 102                                     | 290                              |
| 5  | LIVE: AFL: JLT SERIES: ST K V PORT ADEL      | FOX FOOTY         | Thu | 19:40:00 | 92                                      | 278                              |
| 6  | LIVE: RUGBY LEAGUE: CHARITY SHIELD PRE GAME  | FOX SPORTS 2      | Sun | 15:30:00 | 83                                      | 154                              |
| 7  | LIVE: AFL: JLT SERIES PRE GAME               | FOX FOOTY         | Sun | 16:30:00 | 81                                      | 110                              |
| 8  | LIVE: SUPER RUGBY: REDS V SHARKS             | FOX SPORTS 501    | Fri | 19:40:00 | 77                                      | 212                              |
| 9  | LIVE: AFL: JLT SERIES: SYDNEY V NTH MELB     | FOX FOOTY         | Sun | 14:00:00 | 77                                      | 274                              |
| 10 | LIVE: AFL: JLT SERIES POST GAME              | FOX FOOTY         | Sun | 16:16:00 | 76                                      | 115                              |

### Top 10 Non-Sports Broadcasts: | Week 8

|    |                                    | Broadcast Details |     |          | Overnight Broadcast<br>Audiences (000s) | Overnight Broadcast Reach<br>(000s) |
|----|------------------------------------|-------------------|-----|----------|-----------------------------------------|-------------------------------------|
|    |                                    | Channel           | Day | Time     | B/cast                                  | Reach                               |
| 1  | GOGGLEBOX AUSTRALIA                | Lifestyle         | Wed | 19:30:02 | 184                                     | 289                                 |
| 2  | THE GREAT BRITISH BAKE OFF         | Lifestyle FOOD    | Tue | 20:30:25 | 92                                      | 149                                 |
| 3  | BIG LITTLE LIES                    | showcase          | Mon | 20:30:41 | 82                                      | 134                                 |
| 4  | THE WALKING DEAD                   | FX                | Mon | 19:30:00 | 77                                      | 123                                 |
| 5  | DIRTY GRANDPA                      | Premiere          | Sun | 20:31:08 | 66                                      | 187                                 |
| 6  | PAUL MURRAY LIVE                   | SKY NEWS LIVE     | Wed | 21:00:00 | 65                                      | 129                                 |
| 7  | MIDSOMER MURDERS                   | UKTV              | Sat | 20:30:00 | 63                                      | 145                                 |
| 8  | LAST WEEK TONIGHT WITH JOHN OLIVER | COMEDY CHANNEL    | Mon | 21:00:14 | 62                                      | 93                                  |
| 9  | THE WALKING DEAD                   | FX                | Mon | 13:30:00 | 62                                      | 100                                 |
| 10 | PAUL MURRAY LIVE                   | SKY NEWS LIVE     | Mon | 21:00:00 | 59                                      | 107                                 |