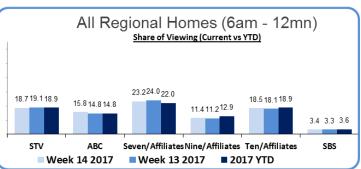

# STV WEEKLY RATINGS



Snapshot Summary: 02/04/2017-08/04/2017

STV Homes: 7.8 million viewers - 70% metro, 30% regional









### Top STV Programmes by Genre: | Week 13

### Top 5 STV Channels: | Week 13





#### About ASTRA

The Australian Subscription Television and Radio Association (ASTRA) is the peak body representing the subscription media industry in Australia. Members include television operators, independent content companies, technology companies and the industries that support them. ASTRA members produce content seen by nearly nine million Australians. In 2015/16 the industry invested \$893 million in local production, filming in more than 100 cities and communities across Australia, creating 8300 jobs. For more information visit www.astra.org.au

Data © OzTAM Pty Limited 2017. The Data may not be reproduced, published or communicated (electronically or in hard copy) in whole or in part, without the