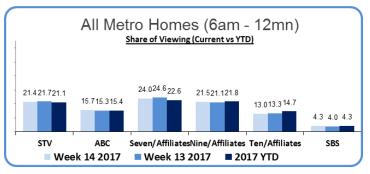

# STV WEEKLY RATINGS



Snapshot Summary: 02/04/2017-08/04/2017

STV Homes: 7.8 million viewers - 70% metro, 30% regional









### Top STV Programmes by Genre: | Week 13

### Top 5 STV Channels: | Week 13





#### About ASTRA

The Australian Subscription Television and Radio Association (ASTRA) is the peak body representing the subscription media industry in Australia. Members include television operators, independent content companies, technology companies and the industries that support them. ASTRA members produce content seen by nearly nine million Australians. In 2015/16 the industry invested \$893 million in local production, filming in more than 100 cities and communities across Australia, creating 8300 jobs. For more information visit www.astra.org.au

Data © OzTAM Pty Limited 2017. The Data may not be reproduced, published or communicated (electronically or in hard copy) in whole or in part, without t