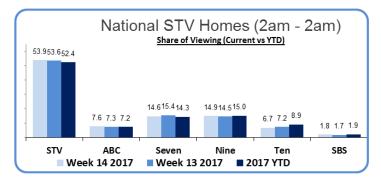

# STV WEEKLY RATINGS

Snapshot Summary: 02/04/2017-08/04/2017

STV Homes: 7.8 million viewers - 70% metro, 30% regional