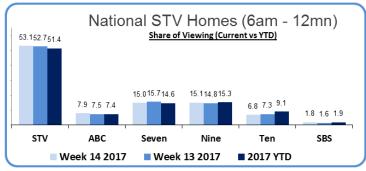

# STV WEEKLY RATINGS

Snapshot Summary: 02/04/2017-08/04/2017

STV Homes: 7.8 million viewers - 70% metro, 30% regiona